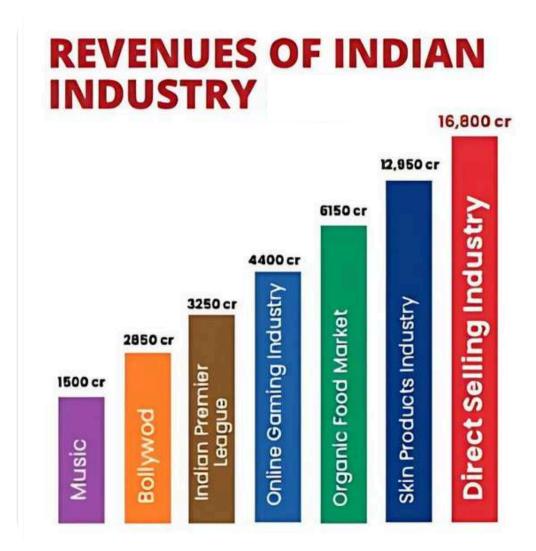

#### DIRECT SELLING INDUSTRY

"Direct Selling is a growing market at present the market size is Rs. 16,800 cr & it is expected to become Rs 64,500 cr by 2025 and by 2032 its marketing cap will be"